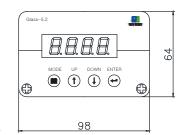

signal output ( $4\sim20$ ma) and rs-485 communication signal output.

- Measuring temperature 250~1300°C
- Actual measuring location and size can be measured in some distance, by using ouble laser system
- It gets through fire(flame) and measures the targets temperature.
- Makes maximum effectiveness in process of glass.
- Show maximum transmissivity in clean and high temperature gas or flame, also can measure inner part under glass surface
- Able to use without a cooling device up to 85°C of ambient temperature and when he temperature becomes 50°C, it has automatic laser shut off function.



**GASDNA Co.,Ltd** 101, Bukhang-ro 193beon-gil, Seo-gu, Incheon, 22856, Republic of Korea
Tell: +82-32-584-7420 Fax: +82-32-584-7424 E-mail: sales@gasdna.com Web: www.gasdna.com

## | Dimension





## | Product Specification

| Segment                  | Glass-5.2             |
|--------------------------|-----------------------|
| Range                    | 250∼1300℃             |
| Accuracy                 | ±1%/F.S or 1℃         |
| Error Range              | ±1%                   |
| Field of View (D:S)      | 60:1                  |
| Wavelength Range         | 5.2μm                 |
| Response Time            | Within 10msec         |
| Emissivity               | 0.10~1.00             |
| Output Signal            | RS-485                |
| Analog Output            | 4~20mA                |
| Power                    | DC 20~24V (Max 200mA) |
| Operating Temperature    | 0~80℃                 |
| Resolvable Temperature   | 1℃                    |
| Relative Humidity        |