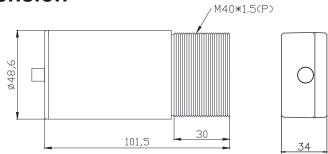

nt signal output ( $4\sim20$ ma) and rs-485 communication signal output.

- Measuring temperature 250~1300°C
- Actual measuring location and size can be measured in some distance, by using ouble laser system
- It gets through fire(flame) and measures the targets temperature.
- Makes maximum effectiveness in process of glass.
- Show maximum transmissivity in clean and high temperature gas or flame, also can measure inner part under glass surface
- Able to use without a cooling device up to 85°C of ambient temperature and when he temperature becomes 50°C, it has automatic laser shut off function.



**GASDNA Co.,Ltd** 101, Bukhang-ro 193beon-gil, Seo-gu, Incheon, 22856, Republic of Korea
Tell: +82-32-584-7420 Fax: +82-32-584-7424 E-mail: sales@gasdna.com Web: www.gasdna.com

## | Dimension





## | Product Specification

| Segment                  | Glass-5.2             |
|--------------------------|-----------------------|
| Range                    | 250∼1300℃             |
| Accuracy                 | ±1%/F.S or 1℃         |
| Error Range              | ±1%                   |
| Field of View (D:S)      | 60:1                  |
| Wavelength Range         | 5.2μm                 |
| Response Time            | Within 10msec         |
| Emissivity               | 0.10~1.00             |
| Output Signal            | RS-485                |
| Analog Output            | 4~20mA                |
| Power                    | DC 20~24V (Max 200mA) |
| Operating Temperature    | 0~80℃                 |
| Resolvable Temperature   | 1℃                    |
| Relative Humidity