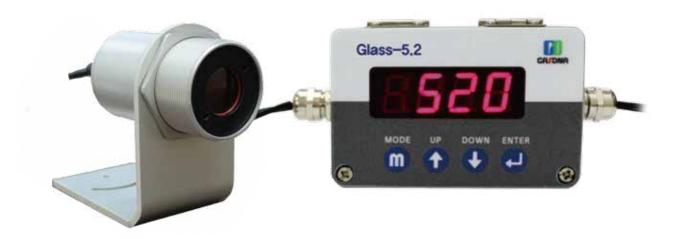

# Glass-5.2

## IR Thermometer

#### | Features

Glass-5.2 infrared thermometer measures the infrared wavelength emitted from the target spot and converts it to standard current signal output ( $4\sim20$ ma) and rs-485 communication signal output.